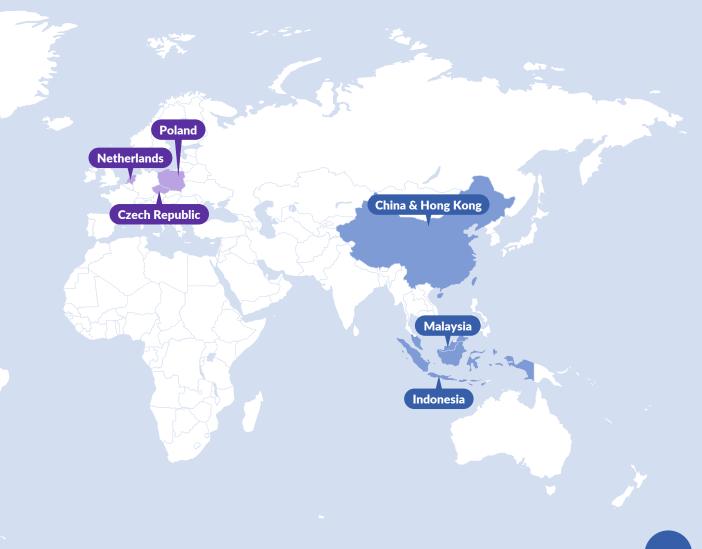

## 1.66M (tCO2e)

Estimated carbon emissions equivalent avoided for new manufacturing

USA

Mexico

Puerto Rico

Chile

Countries of Operation

**Americas:** 

Chile, Mexico, Puerto Rico, USA

#### **Europe:**

Czech Republic, Poland, Netherlands

#### Asia Pacific:

China & Hong Kong, Indonesia, Malaysia